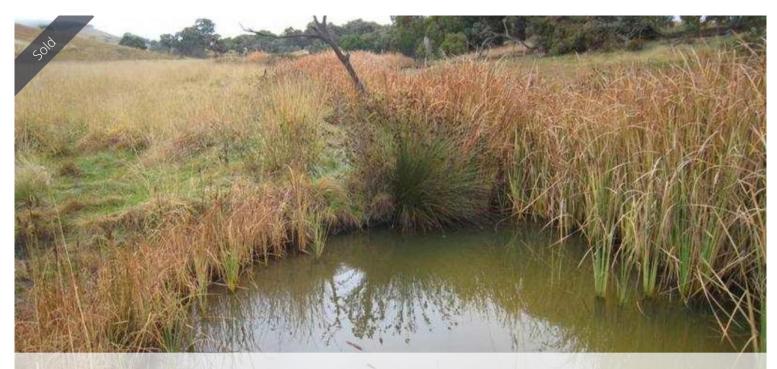

The property is drought-proof with two dams, a small creek and a bore complete with an electric pump and two tanks.

Power and telephone lines are connected to the property which also has a building permit