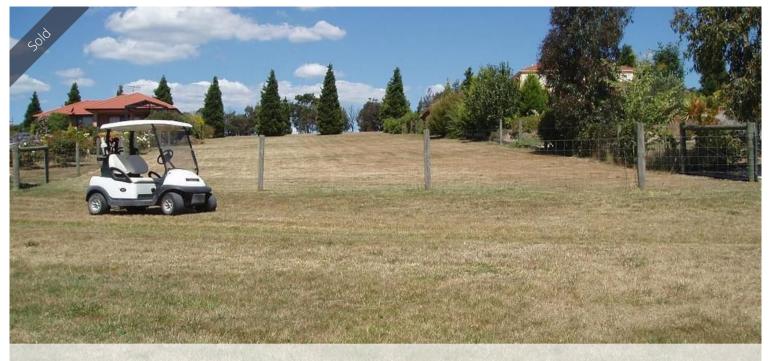

LAND; Has a north-westerly aspect and offers panoramic views over the valley as it gently slopes to and borders the magnificent Hidden Valley Golf Course.

ACCESS; Excellent commuting, 50 minutes by Vicrail to Melbourne CBD from Wallan station. Road via Hume freeway 55 minutes CBD. Melbourne air-port 35 minutes.

RECREATION; The Hidden Valley Golf and Country Club offers a championship golf course, outstanding equestrian facilities including a fully covered arena, swimming pool and tennis courts with memberships applying to each.