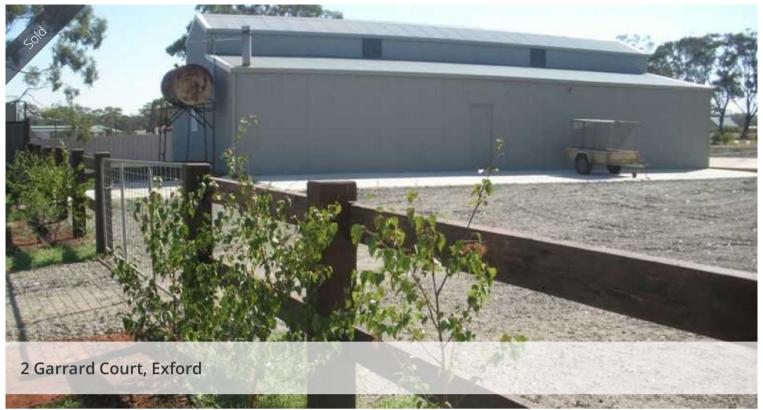

Set on 4.05 acres the residence and 18 x 12.5 American Barn (cement Floor & Surrounds) affords you many living options including a fully self contained one bedroom unit. Furthermore, the main residence offers a choice of two decks to harness the magical rural views or simply relax within and enjoy the spacious cathedral ceilings and views.

- Natural Bluestone is used extensively from the main secure gated entry to all drive way edging and landscaping. The property is adjoined by historic 'Strathtulloh Homestead' on one boundary and Toolern Reserve at the rear. Other Features:Town water, three phase power, full visual security system, ducted heating & cooling, ducted vacuum, spa, walk in pantry & linen press, broadband, mezzanine in shed, crushed rock driveways, post and rail fencing & lots more. Minutes drive from major shopping centres, Eynesbury Golf Club and Tabcorp Park